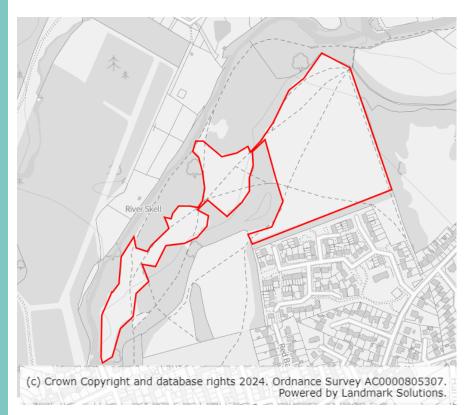

While the works are going on we ask that you keep your **dog on a lead** to help the contractor. See the map above for the areas that will be cleared.

This grassland management will be complementary to the future scrub clearance that we will look to do this coming winter, with volunteers.