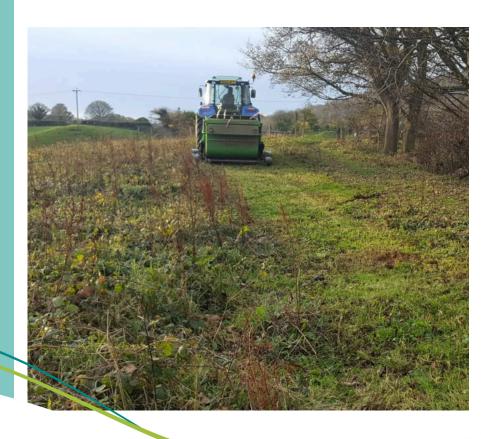

## Hell Wath Grassland Works

We have been working on improving the grasslands at Hell Wath over the last couple of years. Namely by cutting and removing the grass and by some scrub management.

Towards the end of October we will have a contractor on site to cut and collect the grasslands.